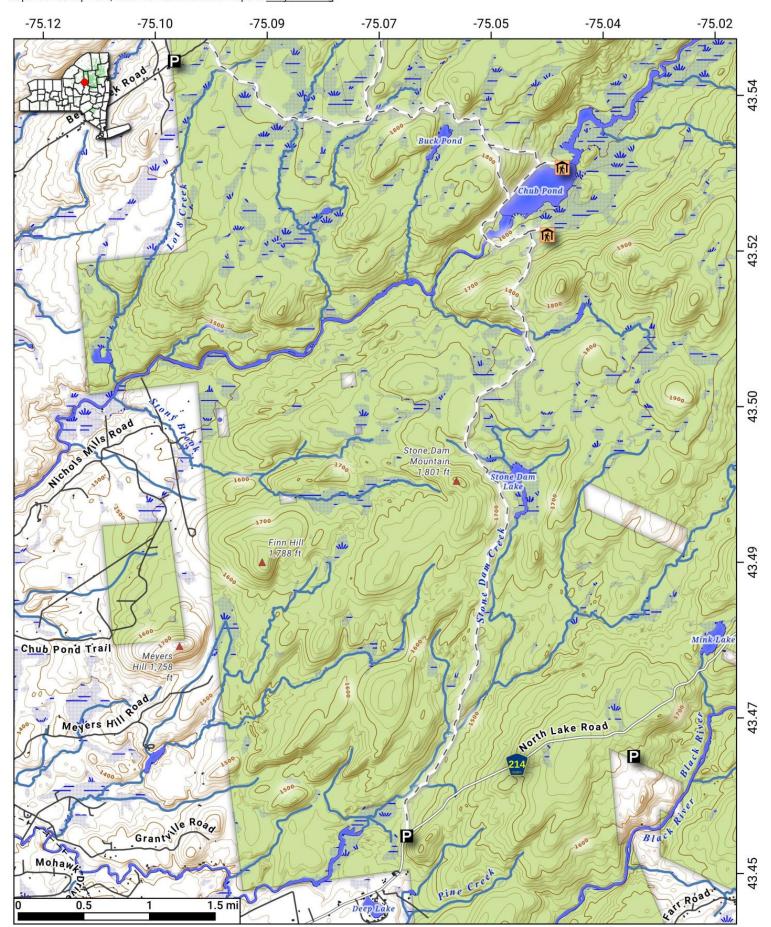

**Stone Dam Trail** You can access the Stone Dam Trailhead via North Lake Road/Route 214. The trail takes you through the forest, crossing several small streams and passing by Stone Dam Lake as you make your way towards Chub Pond. Eventually, the Stone Dam Trail connects with the Chub Pond Trail. This junction marks the path to a lean-to near the pond, providing backpackers with a place to rest.