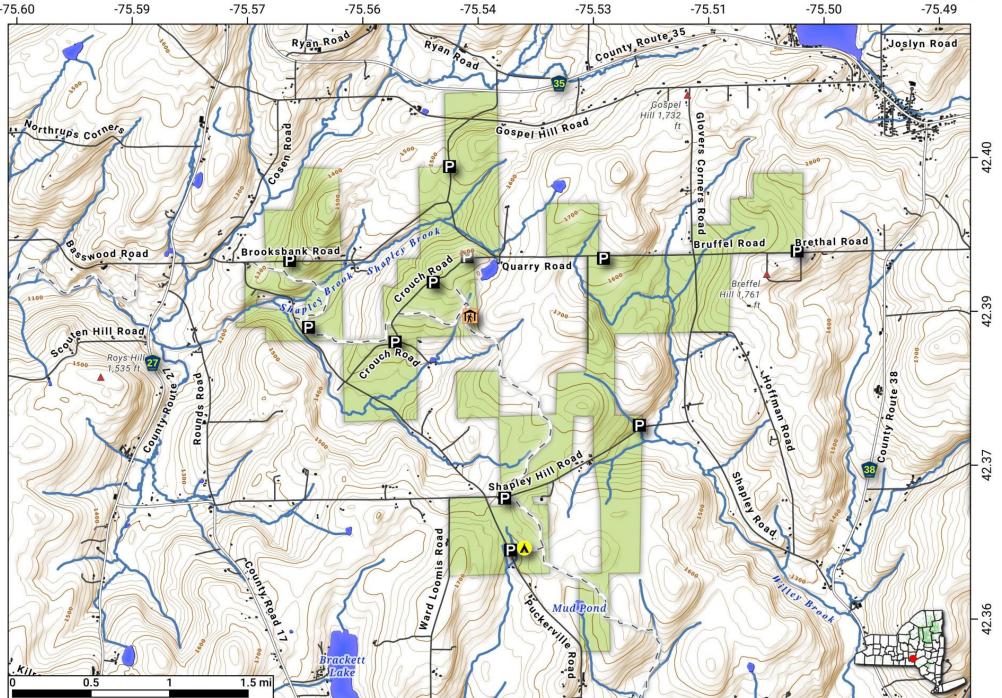

Basswood and Wiley Brook State Forests. Basswood State Forest covers 938 acres. Wiley Brook State Forest is 1,240 acres in size. Basswood has a lean-to along the Finger Lakes Trail while Wiley Brook has a designated primative campsite along the pond. Map is projected in Web Mercator 3857 and is 1: scale, True North. 20 foot contours. Created by Andy Arthur on 9/25/2023 in QGIS 3.32. Contains DEC Trails/Assets, Additional Campsites/Trails by Andy other data @OpenStreetMap Data, OSM Maintainers. More maps at andyarthur.org. -75.59 -75.57 -75.53 -75.60 -75.56 -75.54-75.51 -75.50 -75.49County Route, 35 Joslyn Road Gospel Hill 1,732 Glovers Gospel Hill Road Northrup's Cotners Road Sheptey Brook Brethal Road Bruffel Road Brooksbank Road Sswood Road Quarry Road Hill 1,761 gco. Hill Road Roys Hi Road